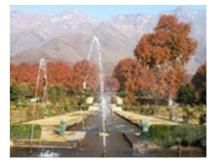

## DAY 06 PAHALGAM / SRINAGAR

After breakfast, proceed to Srinagar, the drive is Approximately 3 hrs.Arrive and check in at your Hotel, Afternoon visit at Moghul Gardens : Nishat Bagh (Abode Of pleasure), built by Asif Khan brother-in-law of Jehangir in 1632 AD, Shalimar Garden Bagh (Abode of Love) built by Jehangir for his wife Empress Noor Jehan. These beautiful mountains are situated on the bank of Dal Lake with the Zabarwan Mountains in the background. Distance from Srinagar is about 12 and 15 kms.respectively. Enroute, visit a carpet weaving factory and Shankracharya Temple .