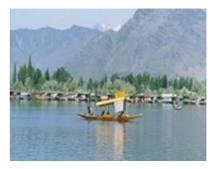

### DAY 01 SRINAGAR

Arrive Srinagar, where you will be met upon arrival and Transferred to your deluxe houseboat. Afternoon enjoy a shikara ride on Dal Lake visiting Char Chinar, Floating, Vegetable gardens etc, and witness walnut Woodcarving and paper machie making demonstration. Evening Free for shopping. Overnight: Deluxe houseboats.