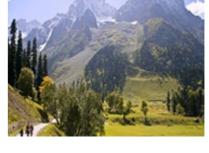

### DAY 02 SRINAGAR / SONMARG / SRINAGAR

Full day excursion to Sonmarg (Golden Meadow) by coach with packed lunch. Distance of about 83 kms Sonmarg will be covered about 2-½ hrs. Sonamarg lies in Sindh Valley surrounded by mountains and meadows full of Flowers. It is also the base for some interesting treks to The high altitude of Himalayan Lake. Srinagar PM Return to Srinagar in the evening. Overnight: Deluxe houseboat