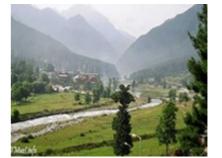

### DAY 02 SRINAGAR / SONMARG / SRINAGAR

Full day excursion to Sonmarg (Golden Meadow) by coach with packed lunch. Distance of about 83 kms Sonmarg will be covered about 2-½ hrs. Sonamarg lies in Sindh Valley surrounded by mountains and meadows full of Flowers. It is also the base for some interesting treks to The high altitude of Himalayan Lake. Srinagar PM Return to Srinagar in the evening. Overnight: Deluxe houseboat